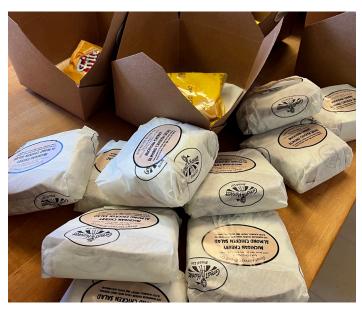

# **Boxed Lunch Options**

**\$12.95** - Classic cold sandwich, cookie & chips or fruit

**\$14.95** - Salad, half sandwich, cookie or chips or fruit

## Sandwiches cut in halves

All sandwiches can be cut in half, and individually labeled by the half sandwich (add \$0.35)