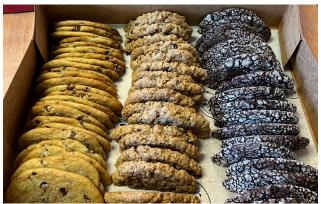

# Fresh Morning/ Meeting Munchies Combinations (\$4.50 per person)

An assortment of muffins, scones, sweet or savory breads, teacakes, cookies & turnovers
3 pieces per person