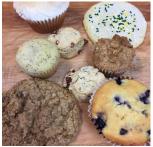

# Fresh Morning/ Meeting Munchies Combinations (\$4.50 per person)

An assortment of muffins, scones, sweet or savory breads, teacakes, cookies & turnovers
3 pieces per person