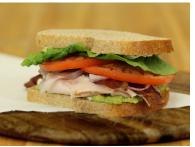

# Great Harvest Cold Signature Sandwiches

#### Turkey & Swiss (or Provolone) \$8.50

Oven roasted turkey, swiss or provolone cheese, lettuce, tomato, & mayonnaise or mustard