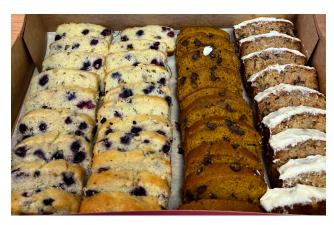

# Fresh Morning/ Meeting Munchies Combinations (\$4.50 per person)

An assortment of muffins, scones, sweet or savory breads, teacakes, cookies & turnovers
3 pieces per person