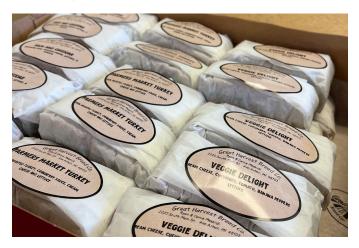

#### Farmer's Market Turkey \$8.50

Oven roasted turkey with cranberry sauce, cream cheese, & lettuce

#### Veggie Delight \$7.95

Cream cheese, cucumber, tomato, lettuce, & banana peppers